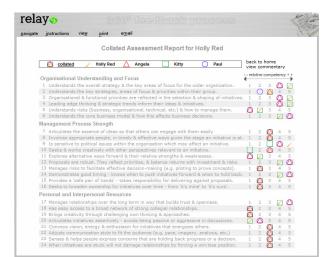

#### **Features**

- automatic email notifications and links are provided to assessors
- commentary can be added to all feedback
- individual and collated reports are provided
- information is automatically pulled into a configurable SWOT analysis table
- email integration enables easy sharing of reports and development plans with colleagues
- integrated e-coaching within the SWOT analysis supports focused self analysis and action-planning
- modular construction supports different question sets (e.g. leadership, performance management)
- scalable for individuals or groups with no overhead on IT systems