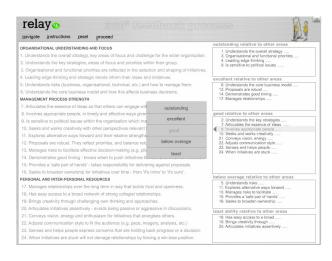

# 'assess your baseline capability'

Relay Consultants 360° feedback tool, reveals an individual's core strengths in the areas of:

- Business Maturity
- Management Process Maturity
- Interpersonal Maturity

The many psychometric tools, which help understand an individual's personality, motivation and reasoning are well supplemented by this broader organisational view of the individual. It helps to identify their prioritised strengths and weaknesses as seen by peers and managers, and therefore their fitness for different roles and initiatives within organisations.