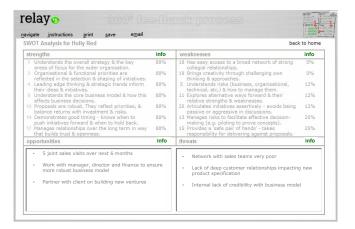

#### **Features**

- automatic email notifications and links are provided to assessors
- commentary can be added to all feedback
- individual and collated reports are provided
- information is automatically pulled into a configurable SWOT analysis table
- email integration enables easy sharing of reports and development plans with colleagues
- integrated e-coaching within the SWOT analysis supports focused self analysis and action-planning
- modular construction supports different question sets (e.g. leadership, performance management)
- scalable for individuals or groups with no overhead on IT systems