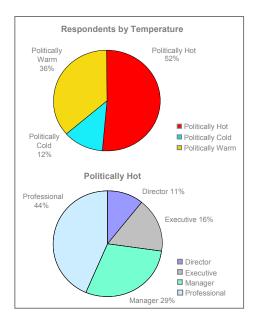

An intuitive to use four minute on-line survey will reveal the range of political temperatures within your organisation. The survey consists of 10 metrics. Results are presented online providing clear insight into the political temperature within functions, regions or geographies. They include a personalised commentary that compares your responses with quartile benchmark industry data.