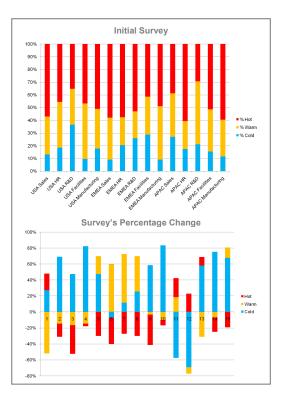

## **Bench Marking**

The ability to execute subsequent diagnostics across the organisation and compare results with previous data, reveals the impact of change programmes or business conditions. This supports the design and delivery of specific focused interventions in relevant areas of the business.